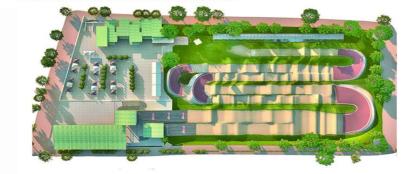

alizzata nel 2013, la struttura costituisce il primo impianto di eccellenza per la pratica del BMX Racing in Italia e l'unico di questo genere esistente nel centro-sud Europa. La principale caratteristica della pista è la presenza di due percorsi distinti, Challenge e BMX Supercross (SX), ognuno dotato di propria rampa di partenza e aventi in comune solo due curve e il rettilineo finale. Il tracciato Challenge è dedicato alle categorie giovanilii, amatoriali e agonistiche fino a 16 anni. Il percorso SX è riservato alle categorie denominate Championship: Junior (17/18 anni) ed Elite (dai 19 anni). Il BMX SX è l'utilima evoluzione del BMX Racing ed è su questo tipo di tracciato che si disputano le prove Olimpiche, i Campionati Mondiali, la Coppa del Mondo e, dal 2014, i Campionati Europei.



UCI Off-Road / BMX 22/08/2018 Page 5 / 7



### 10. VENUE MAP



# 12. OTHER RELEVANT INFO

| Award ceremony      | Same day after the race, on the track.                                                             |
|---------------------|----------------------------------------------------------------------------------------------------|
| Anti Doping control | Near the track we have a reserved area with waiting room, separated bathroom and office with desk. |
| Press conference    | Not foreseen at the moment                                                                         |
| Transport           | See the next maps to arrive on the track.                                                          |
| Nearest hospital    | Ospedale Borgo Trento (3.8 km) Ospedale Borgo Roma (6.2 k