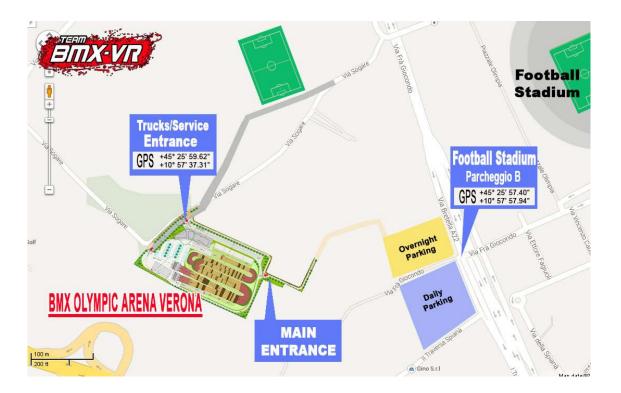

# 12. OTHER RELEVANT INFO

| Award ceremony      | Same day after the race, on the track.                                                             |
|---------------------|----------------------------------------------------------------------------------------------------|
| Anti Doping control | Near the track we have a reserved area with waiting room, separated bathroom and office with desk. |
| Press conference    | Not foreseen at the moment                                                                         |
| Transport           | See the next maps to arrive on the track.                                                          |
| Nearest hospital    | Ospedale Borgo Trento (3.8 km) Ospedale Borgo Roma (6.2 km)                                        |