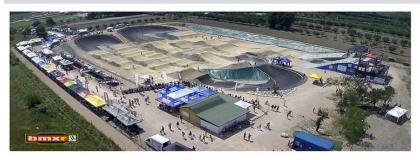

### **BMX OLYMPIC ARENA VERONA**

#### BMX Olympic Arena Verona

Verona loc. La Spianà, zona stadio Bentegodi

Realizzata nel 2013, la struttura costituisce il primo impianto di eccellenza per la pratica del BMX Racing in Italia e l'unico di questo genere esistente nel centro-sud Europa. La principale caratteristica della pista è la presenza di due percorsi distinti, Challenge e BMX Supercross (SX), ognuno dotato di propria rampa di partenza e aventi in comune solo due curve e il rettilineo finale. Il tracciato Challenge è dedicato alle categorie giovanilii, amatoriali e agonistiche fino a 16 anni. Il percorso SX è riservato alle categorie denominate Championship: Junior (17/18 anni) ed Elite (dai 19 anni). Il BMX SX è l'utilima evoluzione del BMX Racing ed è su questo tipo di tracciato che si disputano le prove Olimpiche, i Campionati Mondiali, la Coppa del Mondo e, dal 2014, i Campionati Europei.