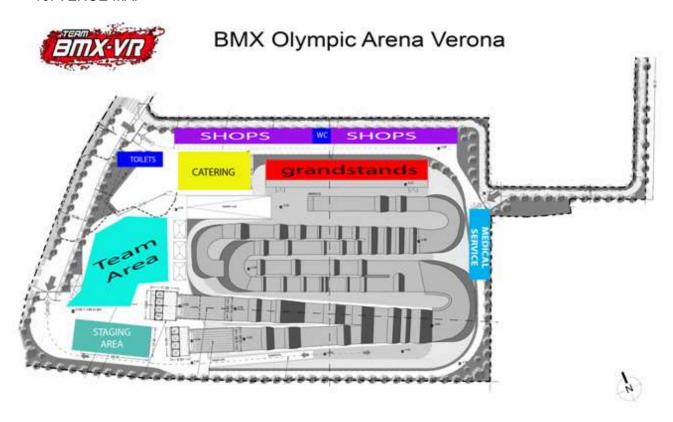

eccellenza per la pratica del BMX Racing in Italia e l'unico di questo genere esistente nel centro-sud Europa. La principale caratteristica della pista è la presenza di due percorsi distinti, Challenge e BMX Supercross (SX), ognuno dotato di propria rampa di partenza e aventi in comune solo due curve e il rettilineo finale. Il tracciato Challenge è dedicato alle categorie giovanilii, amatoriali e agonistiche fino a 16 anni. Il percorso SX è riservato alle categorie denominate Championship: Junior (17/18 anni) ed Elite (dai 19 anni). Il BMX SX è l'utilima evoluzione del BMX Racing ed è su questo tipo di tracciato che si disputano le prove Olimpiche, i Campionati Mondiali, la Coppa del Mondo e, dal 2014, i Campionati Europei.



UCI Off-Road / BMX 22/08/2018 Page 5 / 7



### 10. VENUE MAP



# 12. OTHER RELEVANT INFO

| Award ceremony      | Same day after the race, on the track.                                                             |
|---------------------|----------------------------------------------------------------------------------------------------|
| Anti Doping control | Near the track we have a reserved area with waiting room, separated bathroom and office with desk. |
| Press conference    | Not foreseen at the moment                                                                         |
| Transport           | See the next maps to arrive on the track.                                                          |
| Nearest hospital    | Ospedale Borgo Trento (3.8 km) Ospedale Borgo Roma (6.2 km)                                        |

UCI Off-Road / BMX 2